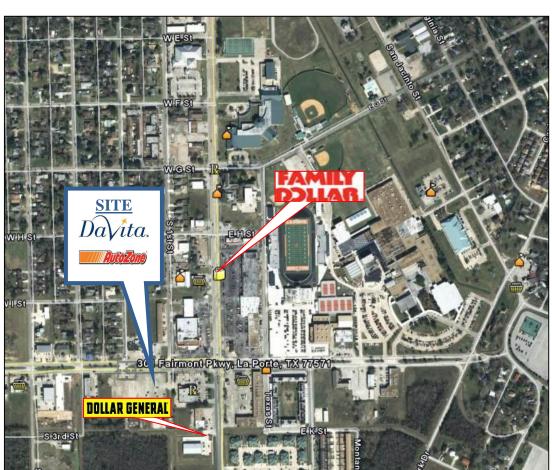

## **Fairmont Center**

301 West Fairmont Parkway, La Porte, TX 77571 (Corner of South 2<sup>nd</sup> Street)

## **Property Highlights:**

- > GLA: 40,000 Square Feet
- > Available:
  - o 20,000 Square Feet Inline Space
  - o 1,000 3,000 Proposed pad site
- Zone
- Parking: 120 Spaces
  - Excellent visibility

FOR MORE INFORMATION CONTACT: New York Office 516.877.1677 Houston Office 713.861.8111 www.MalachiteGroup.com