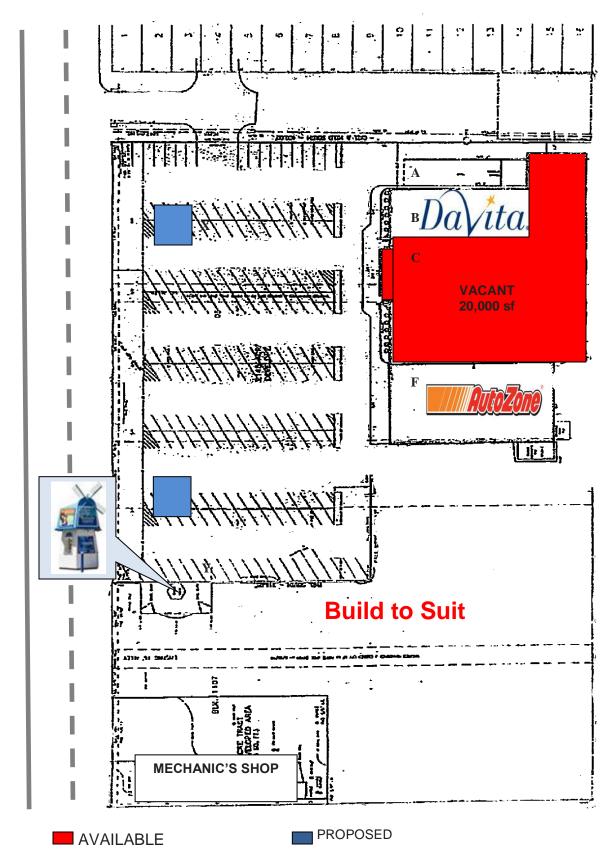

## **Property Highlights:**

- > GLA: 40,000 Square Feet
- > Available:
  - o 20,000 Square Feet Inline Space
  - o 1,000 3,000 Proposed pad site
- Zone
- Parking: 120 Spaces
  - Excellent visibility

FOR MORE INFORMATION CONTACT: New York Office 516.877.1677 Houston Office 713.861.8111 www.MalachiteGroup.com

## FAIRMONT CENTER

## FAIRMONT CENTER site plan